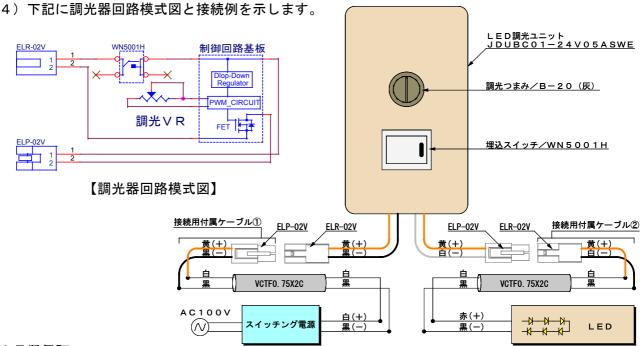

### ◆本製品の取扱いについて

1) 本体背面の金属ケースに記載した下表に示す銘板の内容に従って正しく接続して下さい。

| 電源入力    | 1 | +(黄) |
|---------|---|------|
| ELR-02V | 2 | 一(黒) |
| LED出力   | 1 | +(黄) |
| ELP-02V | 2 | -(白) |

- 2) 電源入力配線に通電する際は、スイッチング電源の(+側)と(-側)の出力が本体の入力側に 正しく接続され、且つLED出力線がショートしていない状態で行って下さい。
- 3) LED負荷の合計容量は5A以下で使用して下さい。