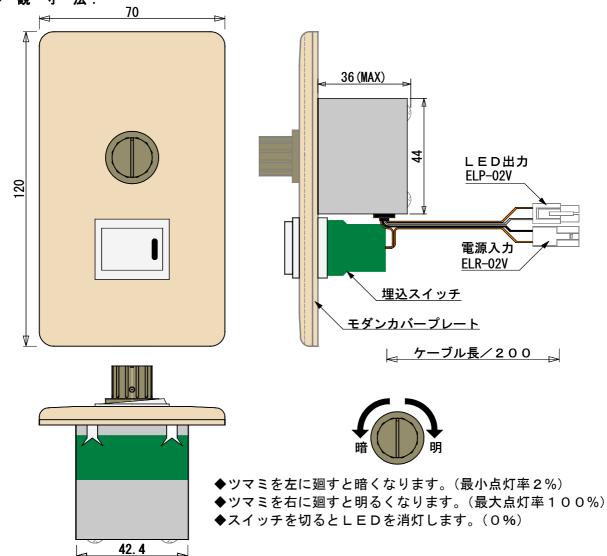

## ◆外 観・寸 法:

#### ◆仕 様:

| · ·         |                                    |
|-------------|------------------------------------|
| 定格入力電圧・電流   | 入力電圧:DC9V~30V・入力電流:5A(最大)          |
| 使用コネクター     | 端子1:+入力(黄色/AWG20)                  |
| ELR-02V     | 端子2:—入力(黒色/AWG20)                  |
| LED出力電圧・電流  | 出力電圧:入力電圧と同じ·出力電流:5A(最大)           |
| 使用コネクター     | 端子1:アノード(+)出力(黄色/AWG20)            |
| ELP-02V     | 端子2:カソード(一)出力(白色/AWG20)            |
| 保存温度・湿度     | -10~60℃・10~85%・結露しないこと             |
| 動 作 温 度・湿 度 | -10~40℃・10~85%・結露しないこと             |
| 付属部品        | ①コネクター付接続用付属ケーブル①・②                |
|             | ②調光つまみ脱着用専用六角レンチ(2mm)              |
| その他         | ①本製品は屋内専用です。                       |
|             | ②埋込スイッチはDC電源専用として使用しています。          |
|             | ③調光器本体の消費電力は最大電流 (5A) 駆動時で約0.2Wです。 |
|             | ④製品本体重量は240gです。                    |